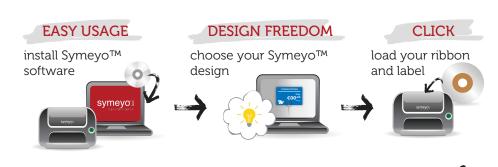

Customer focused point of purchase signage for **brand builders** Symeyo. §
CLICK · PRINT · DISPLAY

is the highly versatile Product Display Label System that enables our partners to grow sales and increase their brand awareness.

#### Time

Symeyo™ prints both sides at once and does not require the user to reload the same Product Display Label twice.

#### **Time**

Symeyo™ prints duplex in one pass and does not require the user to re-load the same PDL twice.