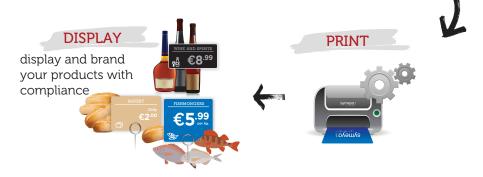

Customer focused point of purchase signage for **brand builders** Symeyo. §
CLICK · PRINT · DISPLAY

is the highly versatile Product Display Label System that enables our partners to grow sales and increase their brand awareness.

You can promote your products, provide an impressive display counter and comply with regulations through the versatile, feature rich and cost effective System.

- (customer facing)Product name
- Origination / Complementary info
- Logo / picture branding
- Promotion special offers
- Price / Quantity
- Allergens

- Product /Barcode
  - Product Name •
- Complementary info tips
  - Allergen •
- Manual Handling Safety info •
- Price / Quantity / Promotion •